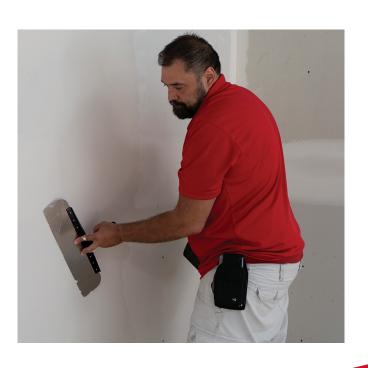

## RADIUS SKIMMING BLADE

Model No. SB-10, SB-12, SB-14, SB-16

## **Benefits:**

- Blade shaped to hold mud making it ideal for skimming patchwork or achieving a level five finish
- · Use behind finishing boxes for less sanding
- Single hand use for a natural drywall finishing feel
- Prevents fatigue, less bending down to switch tools when skimming or patching
- Achieve the same results as larger smoothing blades

## **Additional Features:**

- Radius corners prevent gouging into mud
- Available in 10, 12, 14, 16" lengths x 3.5"
- · Lightweight design prevents fatigue
- Thin flexible blade ideal for smoothing