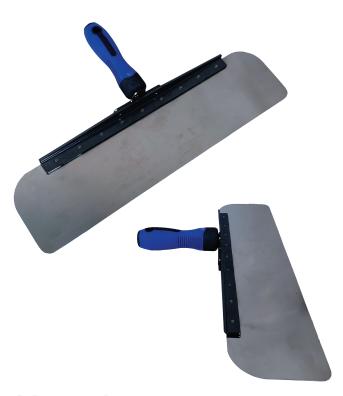

## RADIUS SKIMMING BLADE

Model No. SB-10, SB-12, SB-14, SB-16

## **Benefits:**

- Blade shaped to hold mud making it ideal for skimming patchwork or achieving a level five finish
- · Use behind finishing boxes for less sanding
- Single hand use for a natural drywall finishing feel
- Prevents fatigue, less bending down to switch tools when skimming or patching
- Achieve the same results as larger smoothing blades

## **Additional Features:**

- Radius corners prevent gouging into mud
- Available in 10, 12, 14, 16" lengths x 3.5"
- · Lightweight design prevents fatigue
- Thin flexible blade ideal for smoothing